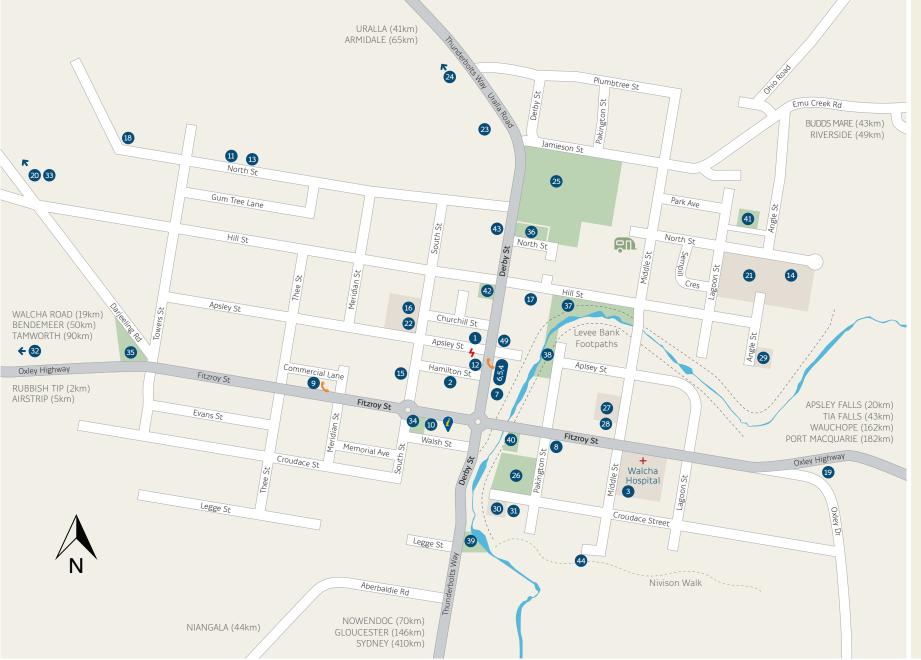

- 1. Police Station
- 2. Fire Station
- 3. Ambulance Station

## **General Services**

- 4. Post Office
- 5. Library
- 6. Amaroo LALC
- 7. NRMA Depot/Fuel/Mountain Motors
- 8. Transwest Mobil Fuel/Cafe
- 9. Walcha Tyre Service/Fuel 10. Walcha Telecottage
- 11. National Parks Office
- 12. Walcha Council
- 13. Dump Point/Council Depot
- 14. Multi-Purpose Centre

## **Churches and Cemeteries**

- 15. Anglican Church/Old Stone Church
- 16. Catholic Church
- 17. Presbytarian Church
- 18. Jehovah's Witness Church
- 19. Catholic Cemetery
- 20. General Cemetery

## Education

- 21. Walcha Central School K 12
- 22. St Patricks School K 6
- 23. Walcha Preschool

# **Sporting Facilities**

- 24. John Oxley Playing Fields
- 25. Showground
- 26. Peter Fenwicke Oval
- 27. Swimming Pool
- 28. Squash Courts/Community Gym
- 29. Tennis Courts
- 30. Bowling Club
- 31. Rugby Club
- 32. Golf Club
- 33. Racecourse

#### Parks and Public Toilets

- 34. McHattan Park (toilets and BBQ)
- 35. Lions Club Park (toilets and BBQ)
- 36. Quota Park (toilets)
- 37. Sempill Park
- 38. Apsley River Park
- 39. John Oxley Cairn and Park
- 40. Captain Cook Park (toilets)
- 41. Apex Park

## Other

- 42. Memorial Park & Cenotaph
- 43. Pioneer Cottage and Museum
- 44. Nivison Lookout and Walk

Public Telephone